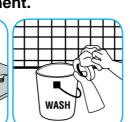

Spray onto hard surface. Allow to penetrate and lift soils. Wipe with a clean cloth. Requires no rinsing. Do not use on glass, aluminum and water-based paint.

Dilute with hot water. Soak pots, pans, utensils, glassware and other equipment for 5 to 10 minutes. Scrub to remove grease and other food soils. Rinse thoroughly with potable water.