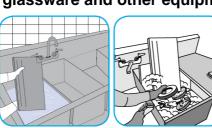

Spray onto hard surface. Allow to penetrate and lift soils. Wipe with a clean cloth. Requires no rinsing. Do not use on glass, aluminum and water-based paint.

Dilute with hot water. Soak pots, pans, utensils, glassware and other equipment for 5 to 10 minutes. Scrub to remove grease and other food soils. Rinse thoroughly with potable water.