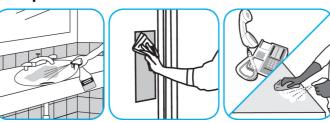

## **Application Procedures**

Apply use solution. Let stand for 5 minutes. Wipe or allow to air dry.