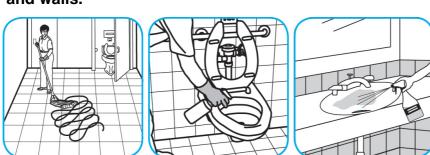

Use Crew® Non-Acid Bowl and Bathroom Disinfectant Cleaner to clean restroom toilets, sinks, floors and walls.

Apply use-solution to hard, nonporous surfaces. Thoroughly wet surface with a cloth, mop, sponge, sprayer or by immersion. Allow to remain wet for 10 minutes. Wipe dry or allow to air dry.