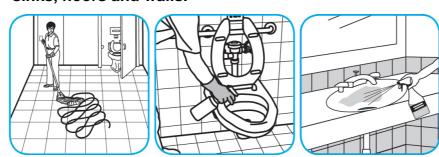

## **SmartDose** TM/MC Application Procedures

Use Crew® Restroom Floor and Surface SC Non-Acid Disinfectant Cleaner to clean restroom toilets, sinks, floors and walls.

Apply use-solution to hard, nonporous surfaces. Thoroughly wet surface with a cloth, mop, sponge, sprayer or by immersion. Allow to remain wet for 10 minutes. Wipe dry or allow to air dry.