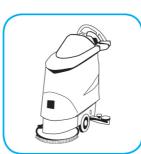

#### Use Stride® Citrus HC Neutral Cleaner to clean floors and other hard surfaces.

Fill mop bucket, spray bottle or automatic scrubbing machine from dispenser. Apply to surfaces to be cleaned. For auto scrubber use, trail mop behind machine to pick up any excess solution. Allow to dry.

#### Use Stride® Citrus SC Neutral Cleaner to clean floors and other hard surfaces.

Fill mop bucket, spray bottle or automatic scrubbing machine from dispenser. Apply to surfaces to be cleaned. For autoscrubber use, trail mop behind machine to pick up any excess solution. Allow to dry.