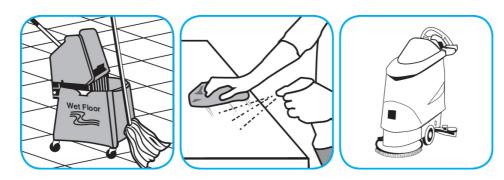

Use Stride® Citrus HC Neutral Cleaner to clean floors and other hard surfaces.

Fill mop bucket, spray bottle or automatic scrubbing machine from dispenser. Apply to surfaces to be cleaned. For autoscrubber use, trail mop behind machine to pick up any excess solution. Allow to dry.