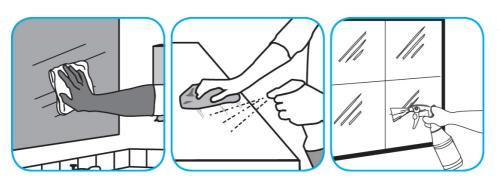

## **SmartDose**<sup>TM/MC</sup> Application Procedures

Use Glance® NA Glass and Multi-Purpose Cleaner Non-Ammoniated to clean mirror, chrome and glass surfaces.

Spray onto surface. Wipe with a clean cloth or towel.