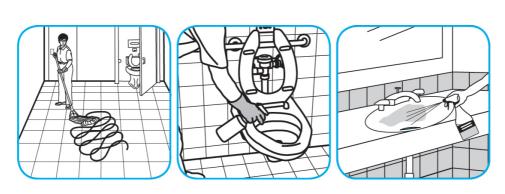

Use Morning Mist® Neutral Disinfectant Cleaner to clean restroom toilets, sinks, floors and walls.

Apply use-solution to hard, nonporous surfaces. Thoroughly wet surface with a cloth, mop, sponge, sprayer or by immersion. Allow to remain wet for 10 minutes. Wipe dry or allow to air dry.