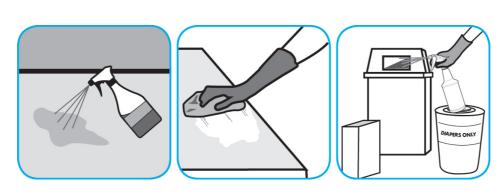

## Use Alpha-HP® Multi-Surface Cleaner to clean hard surfaces and carpet.

Spray onto surface. Wipe with a clean cloth or towel. For Carpet Spotting: Apply to carpet spot, agitate and rinse with water. For Prespray Cleaning: Apply product to area to be cleaned using a pressurized hand held sprayer. Extract thoroughly with water.