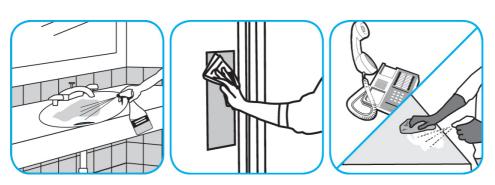

## **Application Procedures**

Use Virex® II 256 One-Step Disinfectant Cleaner and Deodorant to clean restroom toilets, sinks, floors and walls.

Apply use-solution to hard, nonporous surfaces. Thoroughly wet surface with a cloth, mop, sponge, sprayer or by immersion. Allow to remain wet for 10 minutes. Wipe dry or allow to air dry.

Use Crew® Restroom Floor and Surface SC Non-Acid Disinfectant Cleaner to clean restroom toilets, sinks, floors and walls.

Apply use-solution to hard, nonporous surfaces. Thoroughly wet surface with a cloth, mop, sponge, sprayer or by immersion. Allow to remain wet for 10 minutes. Wipe dry or allow to air dry.

Use Morning Mist® Neutral Disinfectant Cleaner to clean restroom toilets, sinks, floors and walls.

Apply use-solution to hard, nonporous surfaces. Thoroughly wet surface with a cloth, mop, sponge, sprayer or by immersion. Allow to remain wet for 10 minutes. Wipe dry or allow to air dry.