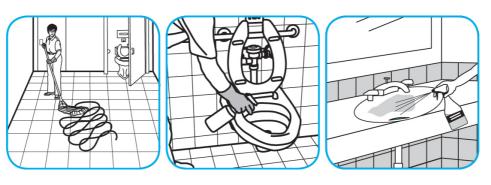

Use Crew® Restroom Floor and Surface SC Non-Acid Disinfectant Cleaner to clean restroom toilets, sinks, floors and walls.

Apply use-solution to hard, nonporous surfaces. Thoroughly wet surface with a cloth, mop, sponge, sprayer or by immersion. Allow to remain wet for 10 minutes. Wipe dry or allow to air dry.