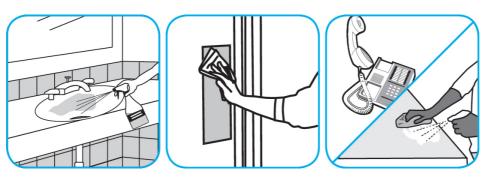

Use Virex® II 256 One-Step Disinfectant Cleaner and Deodorant to clean restroom toilets, sinks, floors and walls.

Apply use-solution to hard, nonporous surfaces. Thoroughly wet surface with a cloth, mop, sponge, sprayer or by immersion. Allow to remain wet for 10 minutes. Wipe dry or allow to air dry.