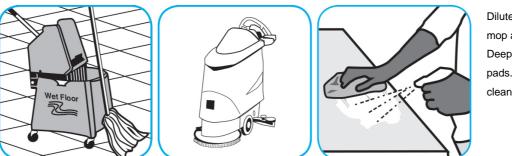

Use ProminenceTM/MC Heavy Duty Cleaner to remove soil from floors without dulling the appearance of the floor finish.

Dilute with cold water. For daily cleaning, use a spray bottle, mop and bucket or fill auto scrubber and use red pads. For Deep Scrubbing, fill auto scrubber and use green or blue pads. Pick up soil and excess cleaner with a tightly wrung out cleaning mop or cloth.