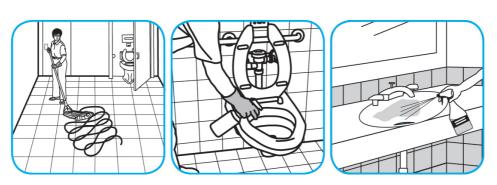

Use Crew® Restroom Floor and Surface SC Non-Acid Disinfectant Cleaner to clean restroom toilets, sinks, floors and walls.

Apply use-solution to hard, nonporous surfaces. Thoroughly wet surface with a cloth, mop, sponge, sprayer or by immersion. Allow to remain wet for 10 minutes. Wipe dry or allow to air dry.