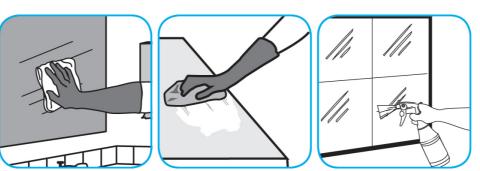

Use Glance® NA Glass and Multi-Purpose Cleaner Non-Ammoniated to clean mirror, chrome and glass surfaces.

Spray onto surface. Wipe with a clean cloth or towel.

Use Stride® Citrus HC Neutral Cleaner to clean floors and other hard surfaces.