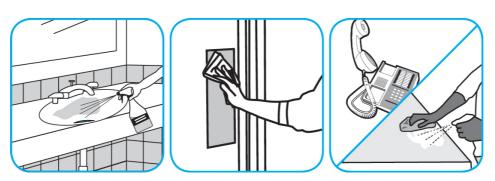

## **Application Procedures**

Use Virex® II 256 One-Step Disinfectant Cleaner and Deodorant to clean restroom toilets, sinks, floors and walls.

Apply use-solution to hard, nonporous surfaces. Thoroughly wet surface with a cloth, mop, sponge, sprayer or by immersion. Allow to remain wet for 10 minutes. Wipe dry or allow to air dry.