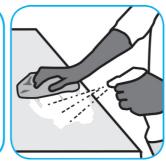

### Use Glance® HC Glass and Multi-Surface Cleaner to clean mirror, chrome and glass surfaces.

Spray onto surface. Wipe with a clean cloth or towel.

Questions: 1-800-558-2332

Always wear personal protective equipment.