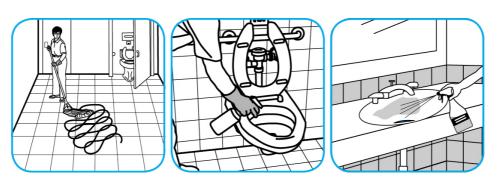

### **Application Procedures**

Dilute with cold water. For daily cleaning, use a spray bottle, mop and bucket or fill auto scrubber and use red pads. For Deep Scrubbing, fill auto scrubber and use green or blue pads. Pick up soil and excess cleaner with a tightly wrung out cleaning mop or cloth.