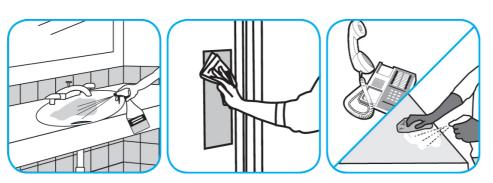

Apply use-solution to hard, nonporous surfaces. Thoroughly wet surface with a cloth, mop, sponge, sprayer or by immersion. Allow to remain wet for 3 minutes. Wipe dry or allow to air dry.

Use Crew® NA SC Non-Acid Bowl and Bathroom Disinfectant Cleaner to clean restroom toilets, sinks, floors and walls.

Apply use-solution to hard, nonporous surfaces. Thoroughly wet surface with a cloth, mop, sponge, sprayer or by immersion. Allow to remain wet for 10 minutes. Wipe dry or allow to air dry.

Use ProminenceTM/MC Heavy Duty Cleaner to remove soil from floors without dulling the appearance of the floor finish.