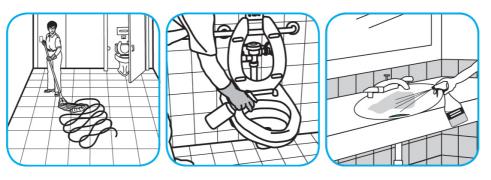

Apply use-solution to hard, nonporous surfaces. Thoroughly wet surface with a cloth, mop, sponge, sprayer or by immersion. Allow to remain wet for 3 minutes. Wipe dry or allow to air dry.

Use Crew® NA SC Non-Acid Bowl and Bathroom Disinfectant Cleaner to clean restroom toilets, sinks, floors and walls.

Apply use-solution to hard, nonporous surfaces. Thoroughly wet surface with a cloth, mop, sponge, sprayer or by immersion. Allow to remain wet for 10 minutes. Wipe dry or allow to air dry.

Use ProminenceTM/MC Heavy Duty Cleaner to remove soil from floors without dulling the appearance of the floor finish.