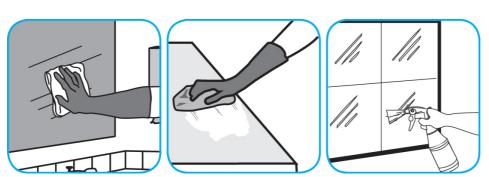

## **Application Procedures**

Use Glance® NA Glass and Multi-Purpose Cleaner to clean mirror, chrome and glass surfaces.

Spray onto surface. Wipe with a clean cloth or towel.

Use Virex® Plus One-Step Disinfectant Cleaner and Deodorant to clean restroom toilets, sinks, floors and walls.