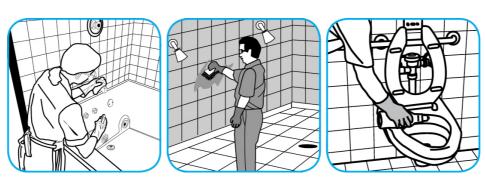

## **Application Procedures**

Use Crew® Restroom Floor and Surface SC Non-Acid Disinfectant Cleaner to clean restroom toilets, sinks, floors and walls.

Apply use-solution to hard, nonporous surfaces. Thoroughly wet surface with a cloth, mop, sponge, sprayer or by immersion. Allow to remain wet for 10 minutes. Wipe dry or allow to air dry.

Fill small bottle or bucket or use gun to apply a foam directly onto surfaces. Scrub with a soft brush, pad or cloth. Do not allow foam to dry. Rinse surfaces thoroughly.