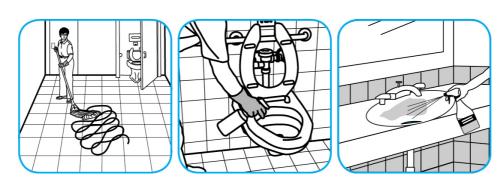

## **Application Procedures**

Use Crew® Restroom Floor and Surface SC Non-Acid Disinfectant Cleaner to clean restroom toilets, sinks, floors and walls.

Apply use-solution to hard, nonporous surfaces. Thoroughly wet surface with a cloth, mop, sponge, sprayer or by immersion. Allow to remain wet for 10 minutes. Wipe dry or allow to air dry.

Fill small bottle or bucket or use gun to apply a foam directly onto surfaces. Scrub with a soft brush, pad or cloth. Do not allow foam to dry. Rinse surfaces thoroughly.