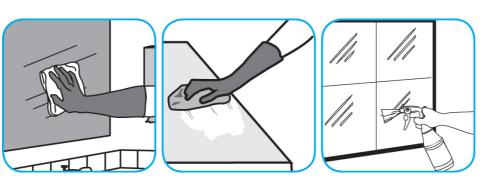

## Use Glance® NA Glass and Multi-Purpose Cleaner Non-Ammoniated to clean mirror, chrome and glass surfaces.

Spray onto surface. Wipe with a clean cloth or towel.

## Use Stride® Citrus SC Neutral Cleaner to clean floors and other hard surfaces.

Fill mop bucket, spray bottle or automatic scrubbing machine from dispenser. Apply to surfaces to be cleaned. For autoscrubber use, trail mop behind machine to pick up any excess solution. Allow to dry.