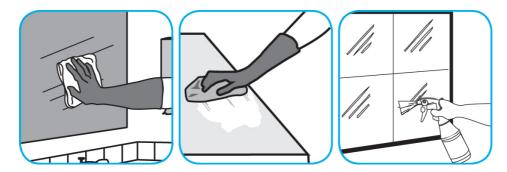

Use Glance® NA Glass and Multi-Purpose Cleaner to clean mirror, chrome and glass surfaces.

Spray onto surface. Wipe with a clean cloth or towel.