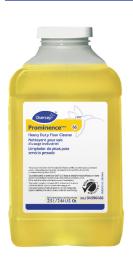

Use ProminenceTM/MC Heavy Duty Cleaner to remove soil from floors without dulling the appearance of the floor finish.

Dilute with cold water. For daily cleaning, use a spray bottle, mop and bucket or fill auto scrubber and use red pads. For Deep Scrubbing, fill auto scrubber and use green or blue pads. Pick up soil and excess cleaner with a tightly wrung out cleaning mop or cloth.