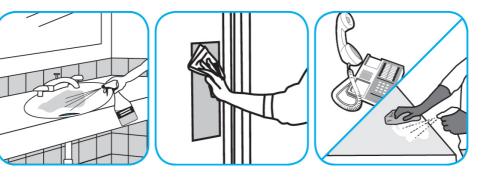

Use Glance® NA Glass and Multi-Purpose Cleaner to clean mirror, chrome and glass surfaces.

Spray onto surface. Wipe with a clean cloth or towel.