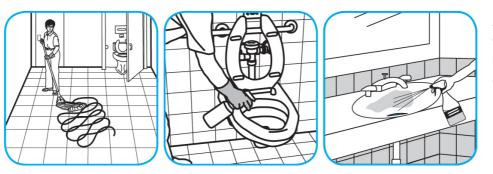

## J-Fill® Application Procedures

Use Virex® Plus One-Step Disinfectant Cleaner and Deodorant to clean restroom toilets, sinks, floors and walls.

Apply use-solution to hard, nonporous surfaces. Thoroughly wet surface with a cloth, mop, sponge, sprayer or by immersion. Allow to remain wet for 3 minutes. Wipe dry or allow to air dry.

Use Crew® NA SC Non-Acid Bowl and Bathroom Disinfectant Cleaner to clean restroom toilets, sinks, floors and walls.

Apply use-solution to hard, nonporous surfaces. Thoroughly wet surface with a cloth, mop, sponge, sprayer or by immersion. Allow to remain wet for 10 minutes. Wipe dry or allow to air dry.