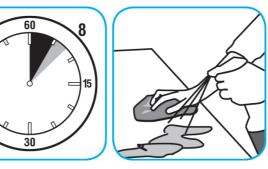

Spray onto hard surface. Allow to penetrate and lift soils. Wipe with a clean cloth. Requires no rinsing. Do not use on glass, aluminum and water-based paint.