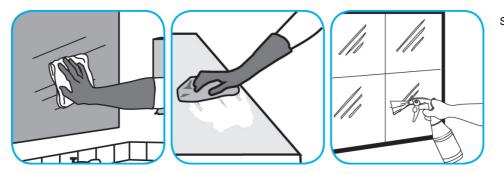

Use Glance® HC Glass and Multi-Surface Cleaner to clean mirrors, chrome and glass surfaces.

Spray onto surface. Wipe with a clean cloth or towel.

Use Spitfire® SC Power Cleaner to clean most heavily soiled, hard surfaces.

Spray onto hard surface. Allow to penetrate and lift soils. Wipe with a clean cloth. Requires no rinsing. Do not use on glass, aluminum and water-based paint.