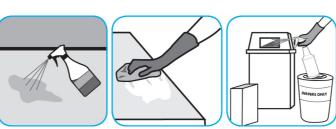

### Use BreakDownTM/MC Odor Eliminator Concentrate to treat malodors on carpet and hard surfaces.

For daily cleaning: use a spray bottle or mop and bucket to apply the use-solution to a surface, let the product dwell for best performance. For deodorizing: spray directly onto floors, urinals, toilets, trash receptacles and other surfaces. For use as a carpet spotter, apply to carpet, agitate and rinse with water. Do not spray into the air or use as an air freshener.