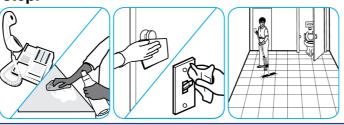

#### Use Oxivir® Tb one-step cleaner disinfectant to wipe hard, non-porous surfaces.

Pull wipe from canister, wipe surfaces, allowing them to stay wet for one minute. Allow to air dry or rinse according to use instructions on some surfaces.