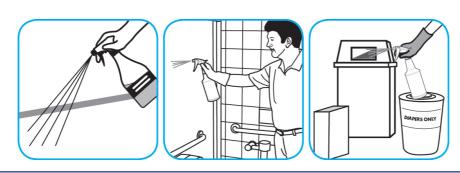

## **Application Procedures**

Use BreakDownTM/MC Odor Eliminator Concentrate to treat malodors on carpet and hard surfaces.

For daily cleaning: use a spray bottle or mop and bucket to apply the use-solution to a surface, let the product dwell for best performance. For deodorizing: spray directly onto floors, urinals, toilets, trash receptacles and other surfaces. For use as a carpet spotter, apply to carpet, agitate and rinse with water. Do not spray into the air or use as an air freshener.