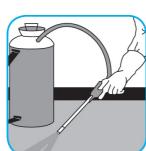

Extract carpet and groom with a clean carpet rake or stiff synthetic broom. Allow to dry.

Questions: 1-800-558-2332