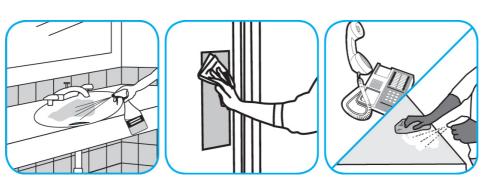

Use Oxivir® Three 64 Multi-surface Disinfectant Cleaner and Deoderizer to clean and disinfect hard, non-porous surfaces.

Apply use solution. Let stand for 3 minutes. Wipe or allow to air dry.

Use Glance® NA Glass and Multi-Purpose Cleaner to clean mirror, chrome and glass surfaces.