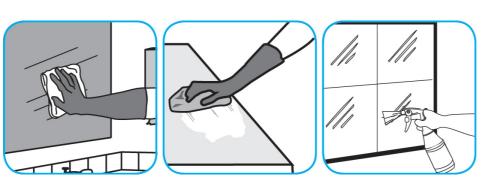

Spray onto surface. Wipe with a clean cloth or towel.

Use SpeedballTM/MC 2000 Heavy-Duty Spray Cleaner Concentrate to clean hard surfaces but not glass, aluminum, or water based paint.

Spray product on hard surfaces to be cleaned. Allow cleaner to penetrate and lift soils. Wipe with a clean cloth. Requires no rinsing.