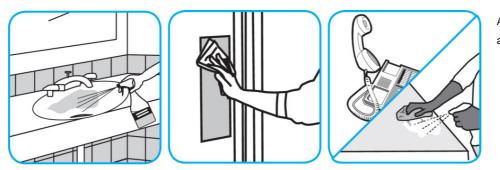

Use Oxivir® Plus Disinfectant Cleaner Concentrate to clean and disinfect hard, non-porous surfaces.

Apply use solution. Let stand for 5 minutes. Wipe or allow to air dry.

Use Glance® NA Glass and Multi-Purpose Cleaner to clean mirror, chrome and glass surfaces.

Spray onto surface. Wipe with a clean cloth or towel.