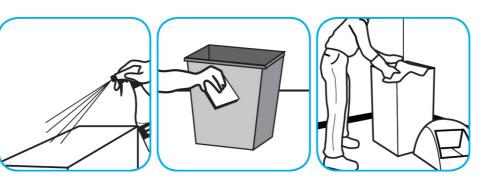

## **J-Fill® Application Procedures**

Use TempestTM/MC Solvent-Free Cleaner/Degreaser to clean most heavily soiled, hard surfaces.

Apply onto hard surface using spray bottle, mop/bucket or auto-scrubber. Allow to penetrate and lift soils. Pick up solution with clean cloth, mop, or auto-scrubber. Requires no rinsing.