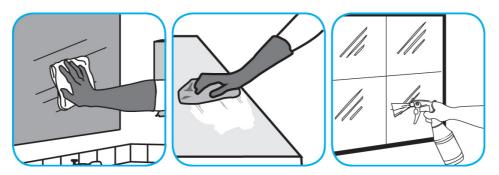

Use Oxivir® Plus Disinfectant Cleaner Concentrate to clean and disinfect hard, non-porous surfaces.

Apply use solution. Let stand for 5 minutes. Wipe or allow to air dry.

Use Glance® NA Glass and Multi-Purpose Cleaner to clean mirror, chrome and glass surfaces.

Spray onto surface. Wipe with a clean cloth or towel.