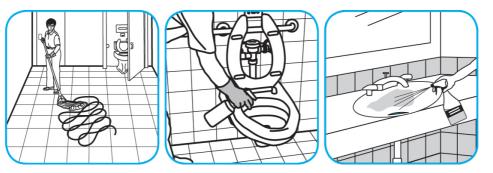

## J-Fill® Application Procedures

Use Glance® NA Glass and Multi-Purpose Cleaner Non-Ammoniated to clean mirror, chrome and glass surfaces.

Spray onto surface. Wipe with a clean cloth or towel.

Use Crew® Restroom Floor and Surface SC Non-Acid Disinfectant Cleaner to clean restroom toilets, sinks, floors and walls.

Use Virex® II 256 One-Step Disinfectant Cleaner and Deodorant to clean restroom toilets, sinks, floors and walls.

Apply use-solution to hard, nonporous surfaces. Thoroughly wet surface with a cloth, mop, sponge, sprayer or by immersion. Allow to remain wet for 10 minutes. Wipe dry or allow to air dry.