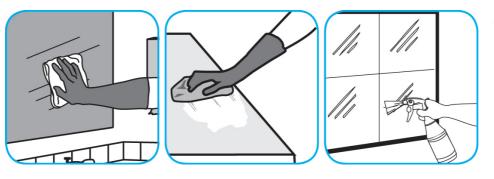

## J-Fill® Application Procedures

Use Glance® NA Glass and Multi-Purpose Cleaner Non-Ammoniated to clean mirror, chrome and glass surfaces.

Spray onto surface. Wipe with a clean cloth or towel.

Use Crew® Restroom Floor and Surface SC Non-Acid Disinfectant Cleaner to clean restroom toilets, sinks, floors and walls.