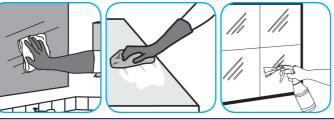

Use Glance® NA Glass and Multi-Purpose Cleaner Non-Ammoniated to clean mirror, chrome and glass surfaces.

Spray onto surface. Wipe with a clean cloth or towel.

Use Stride® Floral HC Neutral Cleaner to clean floors and other hard surfaces.