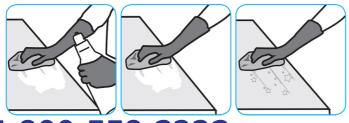

Shake bottle well and squeeze product directly onto surface or on to wet cloth, sponge, or brush. Loosen soil with rubbing action, rinse. For a bright shine, polish with soft dry cloth. Can be used on porcelain, ceramic, stainless steel and other washable surfaces. Do not use on natural wood.