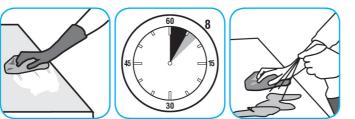

Spray onto hard surface. Allow to penetrate and lift soils. Wipe with a clean cloth. Requires no rinsing. Do not use on glass, aluminum and water-based paint.

Use Emerel Multi-Surface Creme Cleanser to remove stubborn spots, build-ups, scuffs, grease, rubber marks and soap scum without scratching the surface.