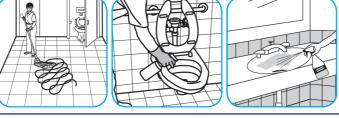

## **Application Procedures**

Use Virex® Plus One-Step Disinfectant Cleaner and Deodorant to clean restroom toilets, sinks, floors and walls.

Apply use-solution to hard, nonporous surfaces. Thoroughly wet surface with a cloth, mop, sponge, sprayer or by immersion. Allow to remain wet for 3 minutes. Wipe dry or allow to air dry.