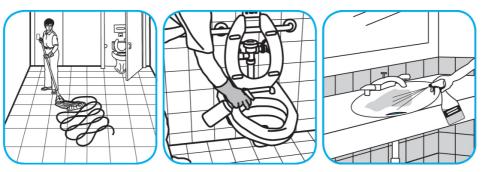

## J-Fill® Application Procedures

Use Glance® HC Glass and Multi-Surface Cleaner to clean mirrors, chrome and glass surfaces.

Spray onto surface. Wipe with a clean cloth or towel.

Use Crew® Multi-Purpose Restroom Cleaner to clean restroom toilets, sinks, floors and walls.

Apply use-solution to hard, nonporous surfaces. Thoroughly wet surface with a cloth, mop, sponge, sprayer or by immersion. Allow to remain wet for 10 minutes. Wipe dry or allow to air dry.

Use Virex® II 256 One-Step Disinfectant Cleaner and Deodorant to clean restroom toilets, sinks, floors and walls.

Apply use-solution to hard, nonporous surfaces. Thoroughly wet surface with a cloth, mop, sponge, sprayer or by immersion. Allow to remain wet for 10 minutes. Wipe dry or allow to air dry.