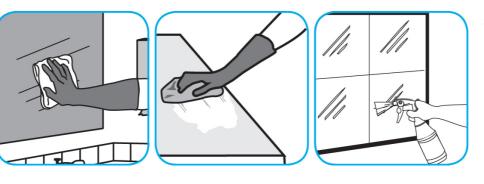

## J-Fill® Application Procedures

Use Glance® HC Glass and Multi-Surface Cleaner to clean mirrors, chrome and glass surfaces.

Spray onto surface. Wipe with a clean cloth or towel.

Use Crew® Multi-Purpose Restroom Cleaner to clean restroom toilets, sinks, floors and walls.