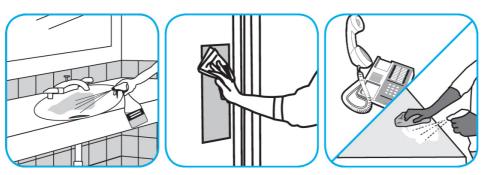

Apply use-solution to hard, nonporous surfaces. Thoroughly wet surface with a cloth, mop, sponge, sprayer or by immersion. Allow to remain wet for 10 minutes. Wipe dry or allow to air dry.

Use Virex® II 256 One-Step Disinfectant Cleaner and Deodorant to clean restroom toilets, sinks, floors and walls.

Apply use-solution to hard, nonporous surfaces. Thoroughly wet surface with a cloth, mop, sponge, sprayer or by immersion. Allow to remain wet for 10 minutes. Wipe dry or allow to air dry.