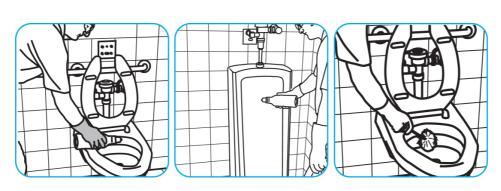

## **Application Procedures**

Use Crew Clinging Toilet Bowl Cleaner to clean and disinfect toilets and urinals.

Apply product to toilet bowl side or to urinal surfaces. Scrub entire unit, especially under the rim at water outlets. Wait one minute, then flush.