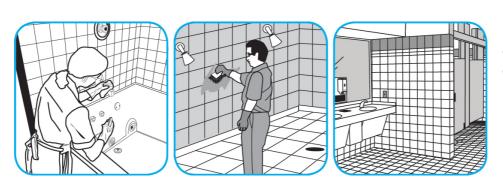

Use Crew® Bathroom Cleaner and Scale Remover to remove soap scum and hard water deposits. Do not use on natural wood or marble.

Dilute with cold water. Dispense use-solution into trigger spray or flip top bottle as needed. Apply with a damp cloth or directly on surface to be cleaned. Loosen soil with rubbing action. Rinse with cold water.