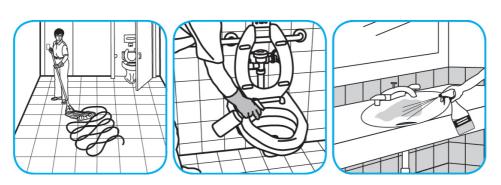

Use Crew® Restroom Floor and Surface SC Non-Acid Disinfectant Cleaner to clean restroom toilets, sinks, floors and walls.

Apply use-solution to hard, nonporous surfaces. Thoroughly wet surface with a cloth, mop, sponge, sprayer or by immersion. Allow to remain wet for 10 minutes. Wipe dry or allow to air dry.