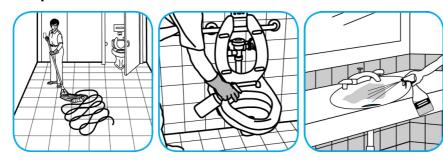

Fill mop bucket, spray bottle or automatic scrubbing machine from dispenser. Apply to surfaces to be cleaned. For use as a carpet spotter, prespray or extraction cleaner, apply to carpet, agitate and rinse with water. For autoscrubber use, trail mop behind machine to pick up any excess solution. Allow to dry.