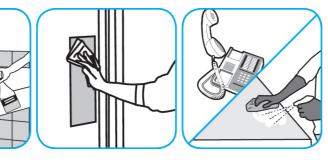

Use Glance® NA Glass and Multi-Purpose Cleaner SC to clean mirror, chrome and glass surfaces.

Spray onto surface. Wipe with a clean cloth or towel.

Use Alpha-HP® Multi-Surface Disinfectant Cleaner to clean, disinfect and deodorize in one easy step.