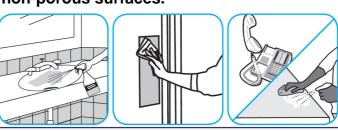

# Use Oxivir® Five 16 Concentrate One Step Disinfectant Cleaner to clean and disinfect hard, non-porous surfaces.

Apply use solution. Let stand for 5 minutes. Wipe or allow to air dry.

Questions: 1-800-558-2332