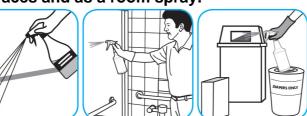

## Use Good Sense® HC Liquid Air Freshener Green Apple to treat malodors on carpet, hard surfaces and as a room spray.

Spray into the air or onto surfaces where odors are noticeable.