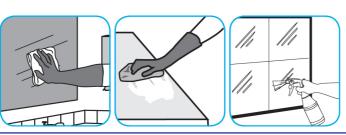

### Use Glance® HC Glass and Multi-Surface Cleaner to clean mirrors, chrome and glass surfaces.

Spray onto surface. Wipe with a clean cloth or towel.