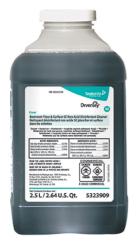

Use Crew® Restroom Floor and Surface SC Non-Acid Disinfectant Cleaner to clean restroom toilets, sinks, floors and walls.

Apply use-solution to hard, nonporous surfaces. Thoroughly wet surface with a cloth, mop, sponge, sprayer or by immersion. Allow to remain wet for 10 minutes. Wipe dry or allow to air dry.