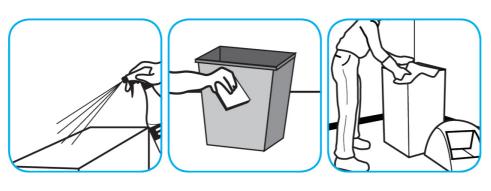

Use Crew® Restroom Floor and Surface SC Non-Acid Disinfectant Cleaner to clean restroom toilets, sinks, floors and walls.

Apply use-solution to hard, nonporous surfaces. Thoroughly wet surface with a cloth, mop, sponge, sprayer or by immersion. Allow to remain wet for 10 minutes. Wipe dry or allow to air dry.