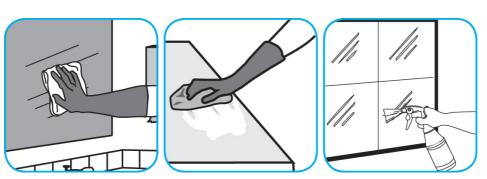

Use Glance® NA Glass and Multi-Purpose Cleaner Non-Ammoniated to clean mirror, chrome and glass surfaces.

Spray onto surface. Wipe with a clean cloth or towel.

Preguntas: 1-800-558-2332

Siempre use el equipo de proteccíon personal.