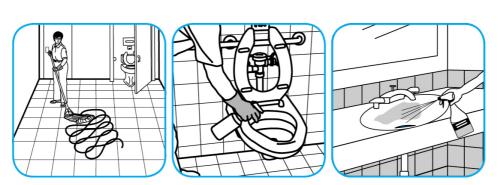

## Procedimientos de aplicación

Use Stride® Citrus HC Neutral Cleaner to clean floors and other hard surfaces.

Fill mop bucket, spray bottle or automatic scrubbing machine from dispenser. Apply to surfaces to be cleaned. For auto scrubber use, trail mop behind machine to pick up any excess solution. Allow to dry.

Use Crew® Restroom Floor and Surface SC Non-Acid Disinfectant Cleaner to clean restroom toilets, sinks, floors and walls.

Apply use-solution to hard, nonporous surfaces. Thoroughly wet surface with a cloth, mop, sponge, sprayer or by immersion. Allow to remain wet for 10 minutes. Wipe dry or allow to air dry.

Use Glance® NA Glass and Multi-Purpose Cleaner Non-Ammoniated to clean mirror, chrome and glass surfaces.

Spray onto surface. Wipe with a clean cloth or towel.

Preguntas: 1-800-558-2332

Siempre use el equipo de proteccíon personal.