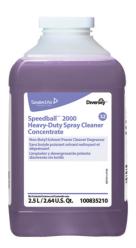

Use SpeedballTM/MC 2000 Heavy-Duty Spray Cleaner Concentrate to clean hard surfaces but not glass, aluminum, or water based paint.

Spray product on hard surfaces to be cleaned. Allow cleaner to penetrate and lift soils. Wipe with a clean cloth. Requires no rinsing.