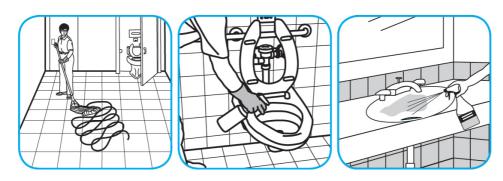

## **Application Procedures**

Use Crew® Restroom Floor and Surface SC Non-Acid Disinfectant Cleaner to clean restroom toilets, sinks, floors and walls.

Apply use-solution to hard, nonporous surfaces. Thoroughly wet surface with a cloth, mop, sponge, sprayer or by immersion. Allow to remain wet for 10 minutes. Wipe dry or allow to air dry.