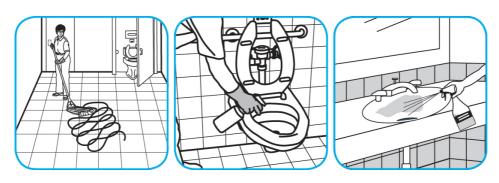

## **SmartDose** TM/MC Application Procedures

Use Crew® Restroom Floor and Surface SC Non-Acid Disinfectant Cleaner to clean restroom toilets, sinks, floors and walls.

Apply use-solution to hard, nonporous surfaces. Thoroughly wet surface with a cloth, mop, sponge, sprayer or by immersion. Allow to remain wet for 10 minutes. Wipe dry or allow to air dry.