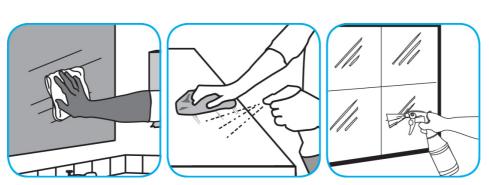

Use Glance® NA Glass and Multi-Purpose Cleaner Non-Ammoniated to clean mirror, chrome and glass surfaces.

Spray onto surface. Wipe with a clean cloth or towel.

Use Stride® Citrus HC Neutral Cleaner to clean floors and other hard surfaces.