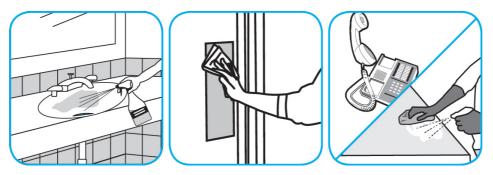

Use Glance® NA Glass and Multi-Purpose Cleaner to clean mirror, chrome and glass surfaces.

Spray onto surface. Wipe with a clean cloth or towel.

UseCrew®Tile and GroutRejuvenatorto remove soap scum, stains and hard water deposits.