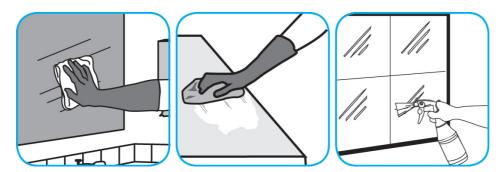

Use Glance® NA Glass and Multi-Purpose Cleaner to clean mirror, chrome and glass surfaces.

Spray onto surface. Wipe with a clean cloth or towel.

UseCrew®Tile and GroutRejuvenatorto remove soap scum, stains and hard water deposits.

Spray cleaner using full strokes 6–8" from the surface. Wait until stains disappear and wipe excess with a cloth or sponge, rinse the area thoroughlywith cold water.Fortough stainsapply the cleaner and agitate the area with a stiff bristled brush, let the cleaner stand for 15 minutes. Rinse with cold water and repeat as needed.