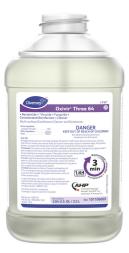

Use Oxivir® Three 64 Multi-surface Disinfectant Cleaner and Deoderizer to clean and disinfect hard, non-porous surfaces.

Apply use solution. Let stand for 3 minutes. Wipe or allow to air dry.