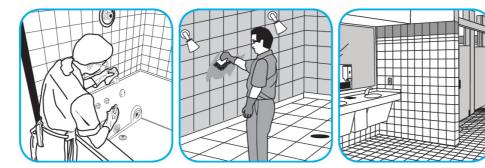

## **Application Procedures**

Use Virex® II 256 One-Step Disinfectant Cleaner and Deodorant to clean restroom toilets, sinks, floors and walls.

Apply use-solution to hard, nonporous surfaces. Thoroughly wet surface with a cloth, mop, sponge, sprayer or by immersion. Allow to remain wet for 10 minutes. Wipe dry or allow to air dry.