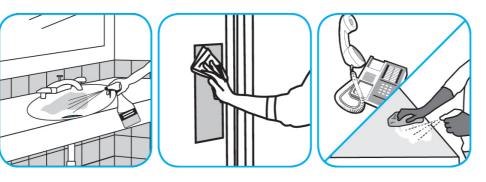

## **Application Procedures**

Use Virex® II 256 One-Step Disinfectant Cleaner and Deodorant to clean restroom toilets, sinks, floors and walls.

Apply use-solution to hard, nonporous surfaces. Thoroughly wet surface with a cloth, mop, sponge, sprayer or by immersion. Allow to remain wet for 10 minutes. Wipe dry or allow to air dry.