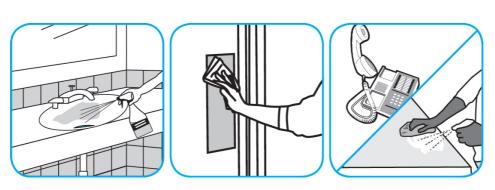

## **Application Procedures**

Use Virex® II 256 One-Step Disinfectant Cleaner and Deodorant to clean restroom toilets, sinks, floors and walls.

Apply use-solution to hard, nonporous surfaces. Thoroughly wet surface with a cloth, mop, sponge, sprayer or by immersion. Allow to remain wet for 10 minutes. Wipe dry or allow to air dry.

Apply use solution. Let stand for 3 minutes. Wipe or allow to air dry.

Questions: 1-800-558-2332