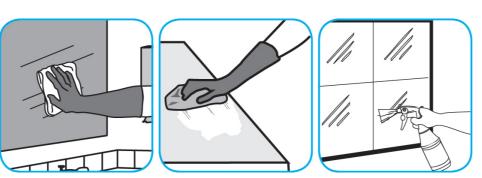

## **Application Procedures**

Use Virex® II 256 One-Step Disinfectant Cleaner and Deodorant to clean restroom toilets, sinks, floors and walls.

Apply use-solution to hard, nonporous surfaces. Thoroughly wet surface with a cloth, mop, sponge, sprayer or by immersion. Allow to remain wet for 10 minutes. Wipe dry or allow to air dry.

Use SpeedballTM/MC 2000 Heavy-Duty Spray Cleaner Concentrate to clean hard surfaces but not glass, aluminum, or water based paint.

Spray product on hard surfaces to be cleaned. Allow cleaner to penetrate and lift soils. Wipe with a clean cloth. Requires no rinsing.

Use Glance® NA Glass and Multi-Purpose Cleaner to clean mirror, chrome and glass surfaces.

Spray onto surface. Wipe with a clean cloth or towel.

Use Oxivir® Three 64 Multi-surface Disinfectant Cleaner and Deoderizer to clean and disinfect hard, non-porous surfaces.