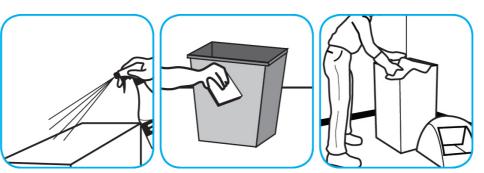

Use SpeedballTM/MC 2000 Heavy-Duty Spray Cleaner Concentrate to clean hard surfaces but not glass, aluminum, or water based paint.

Spray product on hard surfaces to be cleaned. Allow cleaner to penetrate and lift soils. Wipe with a clean cloth. Requires no rinsing.