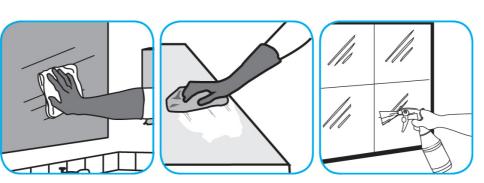

Use Glance® NA Glass and Multi-Purpose CleanerSCto clean mirror, chrome and glass surfaces.

Spray onto surface. Wipe with a clean cloth or towel.

Use Stride® Fragrance Free SC Neutral Cleaner to clean floors and other hard surfaces.