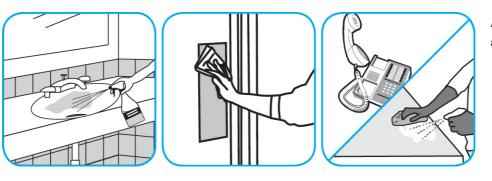

## J-Fill® Application Procedures

Use Oxivir® Five 16 Concentrate One Step Disinfectant Cleaner to clean and disinfect hard, non-porous surfaces.

Apply use solution. Let stand for 5 minutes. Wipe or allow to air dry.