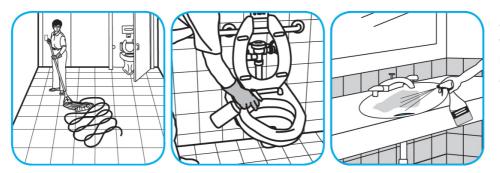

Use Morning Mist® Neutral Disinfectant Cleaner to clean restroom toilets, sinks, floors and walls.

Apply use-solution to hard, nonporous surfaces. Thoroughly wet surface with a cloth, mop, sponge, sprayer or by immersion. Allow to remain wet for 10 minutes. Wipe dry or allow to air dry.

Use Crew® NA SC Non-Acid Bowl and Bathroom Disinfectant Cleaner to clean restroom toilets, sinks, floors and walls.

Apply use-solution to hard, nonporous surfaces. Thoroughly wet surface with a cloth, mop, sponge, sprayer or by immersion. Allow to remain wet for 10 minutes. Wipe dry or allow to air dry.