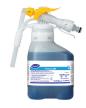

## **Application Procedures**

Apply use-solution to hard, nonporous surfaces. Thoroughly wet surface with a cloth, mop, sponge, sprayer or by immersion. Allow to remain wet for 10 minutes. Wipe dry or allow to air dry.

Apply use-solution to hard, nonporous surfaces. Thoroughly wet surface with a cloth, mop, sponge, sprayer or by immersion. Allow to remain wet for 10 minutes. Wipe dry or allow to air dry.

Use Virex® II 256 One-Step Disinfectant Cleaner and Deodorant to clean restroom toilets, sinks, floors and walls.

Apply use-solution to hard, nonporous surfaces. Thoroughly wet surface with a cloth, mop, sponge, sprayer or by immersion. Allow to remain wet for 10 minutes. Wipe dry or allow to air dry.

Questions: 1-800-558-2332