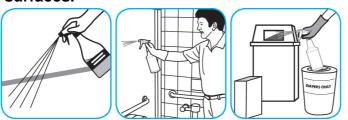

#### Use BreakDownTM/MC Odor Eliminator Concentrate to treat malodors on carpet and hard surfaces.

For daily cleaning: use a spray bottle or mop and bucket to apply the use-solution to a surface, let the product dwell for best performance. For deodorizing: spray directly onto floors, urinals, toilets, trash receptacles and other surfaces. For use as a carpet spotter, apply to carpet, agitate and rinse with water. Do not spray into the air or use as an air freshener.