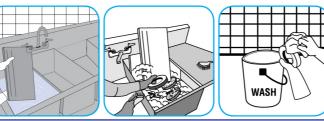

#### Use Surface Sanitizer to sanitize washable hard, non-porous surfaces.

Apply use-solution to washable hard, non-porous surfaces: dishes, glassware, silverware, cooking utensils and plastic and other non-porous cutting boards. Spray or immerse objects for 1-2 minutes. Allow to air dry. See product label for complete directions.