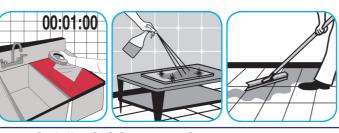

#### Use Virex® II 256 One-Step Disinfectant Cleaner and Deodorant to clean restroom toilets, sinks, floors and walls.

Apply use-solution to hard, nonporous surfaces. Thoroughly wet surface with a cloth, mop, sponge, sprayer or by immersion. Allow to remain wet for 10 minutes. Wipe dry or allow to air dry.