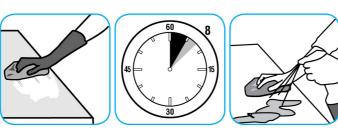

### Use Virex® Plus One-Step Disinfectant Cleaner and Deodorant to clean restroom toilets, sinks, floors and walls.

Apply use-solution to hard, nonporous surfaces. Thoroughly wet surface with a cloth, mop, sponge, sprayer or by immersion. Allow to remain wet for 3 minutes. Wipe dry or allow to air dry.