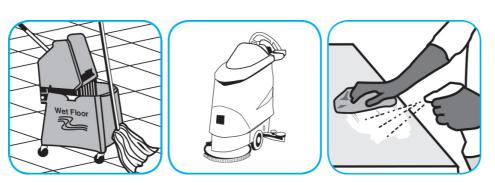

Use ProminenceTM/MC Heavy Duty Cleaner to remove soil from floors without dulling the appearance of the floor finish.

Dilute with cold water. For daily cleaning, use a spray bottle, mop and bucket or fill auto scrubber and use red pads. For Deep Scrubbing, fill auto scrubber and use green or blue pads. Pick up soil and excess cleaner with a tightly wrung out cleaning mop or cloth.