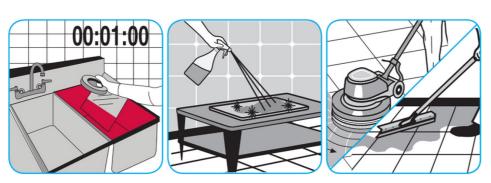

## **Application Procedures**

Use J-512TM/MC Sanitizer to sanitize washable hard, non-porous surfaces.

Apply use-solution to washable hard, non-porous surfaces: dishes, glassware, silverware, cooking utensils and plastic and other non- porous cutting boards. Spray or immerse objects for 1-2 minutes. Allow to air dry. See product label for complete directions.