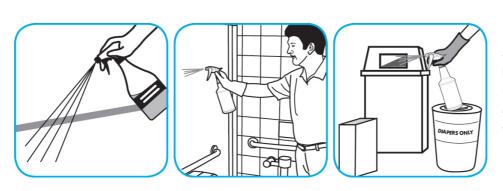

#### Use BreakDownTM/MC Odor Eliminator Concentrate to treat malodors on carpet and hard surfaces.

For daily cleaning: use a spray bottle or mop and bucket to apply the use-solution to a surface, let the product dwell for best performance. For deodorizing: spray directly onto floors, urinals, toilets, trash receptacles and other surfaces. For use as a carpet spotter, apply to carpet, agitate and rinse with water. Do not spray into the air or use as an air freshener.