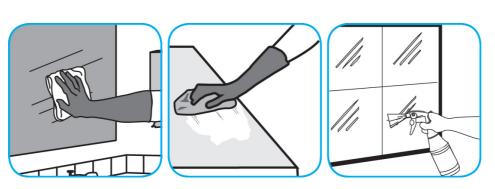

### Use Glance® NA Glass and Multi-Purpose Cleaner to clean mirror, chrome and glass surfaces.

Spray onto surface. Wipe with a clean cloth or towel.

Questions: 1-800-558-2332