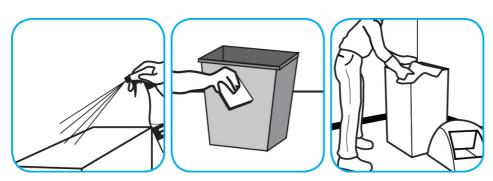

## **Application Procedures**

Use TempestTM/MC Solvent-Free Cleaner/Degreaser to clean most heavily soiled, hard surfaces.

Apply onto hard surface using spray bottle, mop/bucket or auto-scrubber. Allow to penetrate and lift soils. Pick up solution with clean cloth, mop, or auto-scrubber. Requires no rinsing.