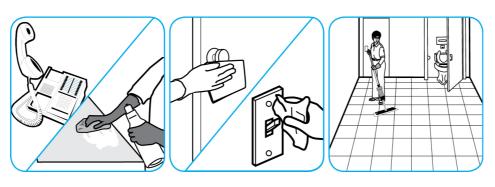

#### Use Alpha-HP® Multi-Surface Disinfectant Cleaner to clean, disinfect and deodorize in one easy step.

Apply use-solution to hard, nonporous surfaces. Thoroughly wet surface with a cloth, mop, sponge, sprayer or by immersion. Allow to remain wet. Wipe dry or allow to air dry. See product label for complete directions.