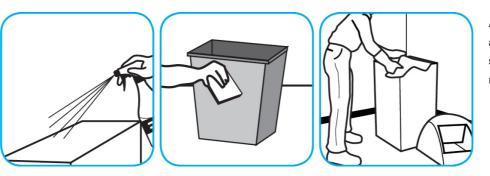

Use TempestTM/MC Solvent-Free Cleaner/Degreaser to clean most heavily soiled, hard surfaces.

Use BreakDownTM/MC Odor Eliminator Concentrate to treat malodors on carpet and hard surfaces.

Apply onto hard surface using spray bottle, mop/bucket or auto-scrubber. Allow to penetrate and lift soils. Pick up solution with clean cloth, mop, or auto-scrubber. Requires no rinsing.