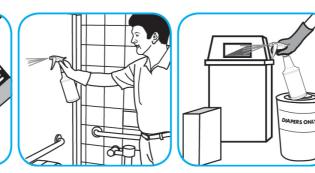

For daily cleaning: use a spray bottle or mop and bucket to apply the use-solution to a surface, let the product dwell for best performance. For deodorizing: spray directly onto floors, urinals, toilets, trash receptacles and other surfaces. For use as a carpet spotter, apply to carpet, agitate and rinse with water. Do not spray into the air or use as an air freshener.