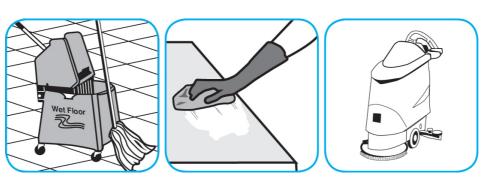

## Use Stride® Citrus HC Neutral Cleaner to clean floors and other hard surfaces.

Fill mop bucket, spray bottle or automatic scrubbing machine from dispenser. Apply to surfaces to be cleaned. For auto scrubber use, trail mop behind machine to pick up any excess solution. Allow to dry.

## Use GP Forward® SC General Purpose Cleaner to clean any water-safe surface.

Fill mop bucket, spray bottle or automatic scrubbing machine from dispenser. Apply to surfaces to be cleaned. For auto scrubber use, trail mop behind machine to pick up any excess solution. Allow to dry.