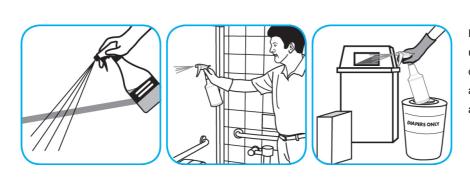

### Use BreakDownTM/MC Odor Eliminator Concentrate to treat malodors on carpet and hard surfaces.

For daily cleaning: use a spray bottle or mop and bucket to apply the use-solution to a surface, let the product dwell for best performance. For deodorizing: spray directly onto floors, urinals, toilets, trash receptacles and other surfaces. For use as a carpet spotter, apply to carpet, agitate and rinse with water. Do not spray into the air or use as an air freshener.