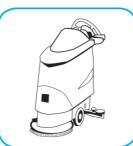

## Use ProminenceTM/MC Heavy Duty Cleaner to remove soil from floors without dulling the appearance of the floor finish.

Dilute with cold water. For daily cleaning, use a spray bottle, mop and bucket or fill auto scrubber and use red pads. For Deep Scrubbing, fill auto scrubber and use green or blue pads. Pick up soil and excess cleaner with a tightly wrung out cleaning mop or cloth.