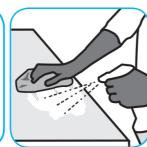

### Use Crew® Bathroom Cleaner and Scale Remover to remove soap scum and hard water deposits. Do not use on natural wood or marble.

Dilute with cold water. Dispense use-solution into trigger spray or flip top bottle as needed. Apply with a damp cloth or directly on surface to be cleaned. Loosen soil with rubbing action. Rinse with cold water.