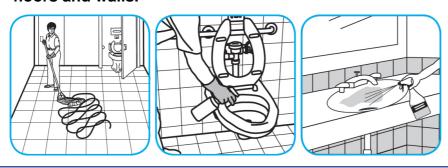

### Use Crew® NA SC Non-Acid Bowl and Bathroom Disinfectant Cleaner to clean restroom toilets, sinks, floors and walls.

Apply use-solution to hard, nonporous surfaces. Thoroughly wet surface with a cloth, mop, sponge, sprayer or by immersion. Allow to remain wet for 10 minutes. Wipe dry or allow to air dry.