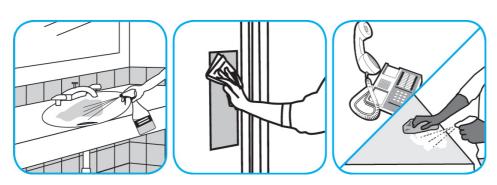

## **Application Procedures**

Use Oxivir® Five 16 Concentrate One Step Disinfectant Cleaner to clean and disinfect hard, non-porous surfaces.

Apply use solution. Let stand for 5 minutes. Wipe or allow to air dry.