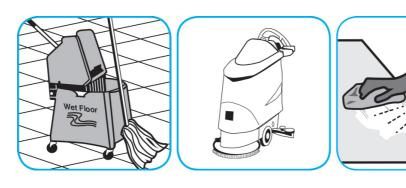

Dilute with cold water. For daily cleaning, use a spray bottle, mop and bucket or fill auto scrubber and use red pads. For Deep Scrubbing, fill auto scrubber and use green or blue pads. Pick up soil and excess cleaner with a tightly wrung out cleaning mop or cloth.