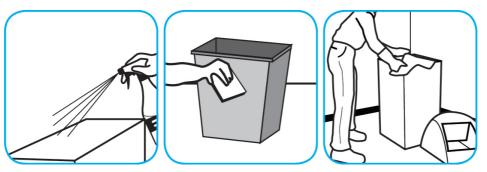

Use SpeedballTM/MC 2000 Heavy-Duty Spray Cleaner Concentrate to clean hard surfaces but not glass, aluminum, or water based paint.

Spray product on hard surfaces to be cleaned. Allow cleaner to penetrate and lift soils. Wipe with a clean cloth. Requires no rinsing.