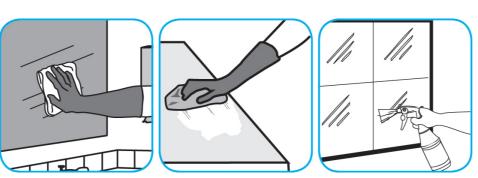

Use Glance® HC Glass and Multi-Surface Cleaner to clean mirrors, chrome and glass surfaces.

Spray onto surface. Wipe with a clean cloth or towel.

Use ProminenceTM/MC Heavy Duty Cleaner to remove soil from floors without dulling the appearance of the floor finish.