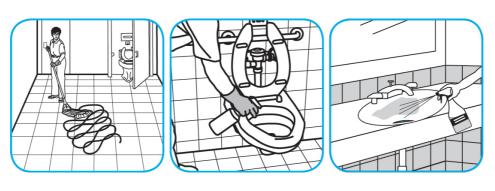

Use Glance® HC Glass and Multi-Surface Cleaner to clean mirrors, chrome and glass surfaces.

Spray onto surface. Wipe with a clean cloth or towel.

Use Morning Mist® Neutral Disinfectant Cleaner to clean restroom toilets, sinks, floors and walls.

Apply use-solution to hard, nonporous surfaces. Thoroughly wet surface with a cloth, mop, sponge, sprayer or by immersion. Allow to remain wet for 10 minutes. Wipe dry or allow to air dry.

Use ProminenceTM/MC Heavy Duty Cleaner to remove soil from floors without dulling the appearance of the floor finish.