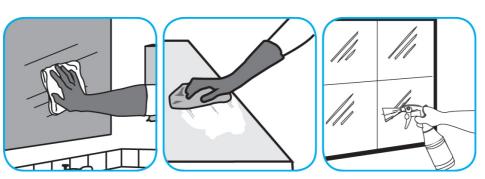

Use Glance® HC Glass and Multi-Surface Cleaner to clean mirrors, chrome and glass surfaces.

Spray onto surface. Wipe with a clean cloth or towel.

Use Morning Mist® Neutral Disinfectant Cleaner to clean restroom toilets, sinks, floors and walls.

Apply use-solution to hard, nonporous surfaces. Thoroughly wet surface with a cloth, mop, sponge, sprayer or by immersion. Allow to remain wet for 10 minutes. Wipe dry or allow to air dry.

Use ProminenceTM/MC Heavy Duty Cleaner to remove soil from floors without dulling the appearance of the floor finish.