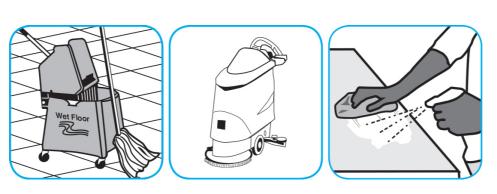

Apply use-solution to hard, nonporous surfaces. Thoroughly wet surface with a cloth, mop, sponge, sprayer or by immersion. Allow to remain wet for 10 minutes. Wipe dry or allow to air dry.

Use ProminenceTM/MC Heavy Duty Cleaner to remove soil from floors without dulling the appearance of the floor finish.

Dilute with cold water. For daily cleaning, use a spray bottle, mop and bucket or fill auto scrubber and use red pads. For Deep Scrubbing, fill auto scrubber and use green or blue pads. Pick up soil and excess cleaner with a tightly wrung out cleaning mop or cloth.