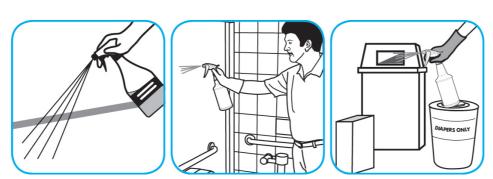

## Procedimientos de aplicación

Use BreakDownTM/MC Odor Eliminator Concentrate to treat malodors on carpet and hard surfaces.

For daily cleaning: use a spray bottle or mop and bucket to apply the use-solution to a surface, let the product dwell for best performance. For deodorizing: spray directly onto floors, urinals, toilets, trash receptacles and other surfaces. For use as a carpet spotter, apply to carpet, agitate and rinse with water. Do not spray into the air or use as an air freshener.