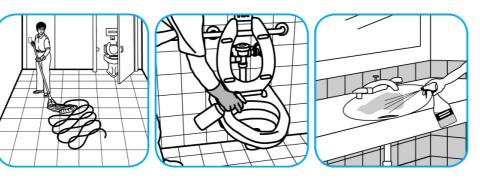

## J-Fill® Application Procedures

Use ProminenceTM/MC Heavy Duty Cleaner to remove soil from floors without dulling the appearance of the floor finish.

Dilute with cold water. For daily cleaning, use a spray bottle, mop and bucket or fill auto scrubber and use red pads. For Deep Scrubbing, fill auto scrubber and use green or blue pads. Pick up soil and excess cleaner with a tightly wrung out cleaning mop or cloth.

Use Glance® HC Glass and Multi-Surface Cleaner to clean mirrors, chrome and glass surfaces.

Spray onto surface. Wipe with a clean cloth or towel.

Use Crew® Restroom Floor and Surface SC Non-Acid Disinfectant Cleaner to clean restroom toilets, sinks, floors and walls.

Apply use-solution to hard, nonporous surfaces. Thoroughly wet surface with a cloth, mop, sponge, sprayer or by immersion. Allow to remain wet for 10 minutes. Wipe dry or allow to air dry.