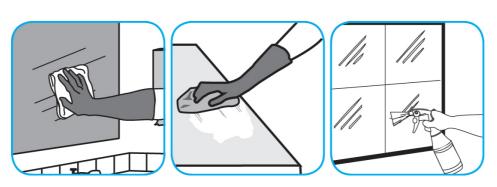

## **Application Procedures**

Use Glance® HC Glass and Multi-Surface Cleaner to clean mirror, chrome and glass surfaces.

Spray onto surface. Wipe with a clean cloth or towel.

Use Crew® Restroom Floor and Surface SC Non-Acid Disinfectant Cleaner to clean restroom toilets, sinks, floors and walls.