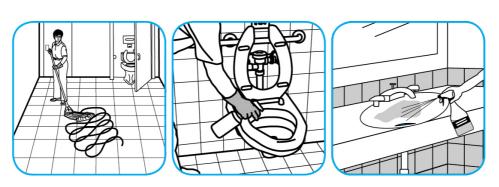

## **Application Procedures**

Use Glance® HC Glass and Multi-Surface Cleaner to clean mirror, chrome and glass surfaces.

Spray onto surface. Wipe with a clean cloth or towel.

Use Crew® Restroom Floor and Surface SC Non-Acid Disinfectant Cleaner to clean restroom toilets, sinks, floors and walls.

Apply use-solution to hard, nonporous surfaces. Thoroughly wet surface with a cloth, mop, sponge, sprayer or by immersion. Allow to remain wet for 10 minutes. Wipe dry or allow to air dry.

Use ProminenceTM/MC Heavy Duty Cleaner to remove soil from floors without dulling the appearance of the floor finish.