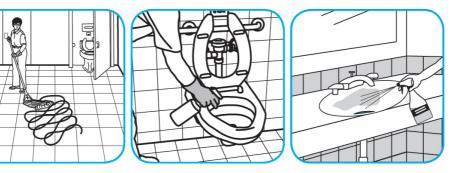

## **J-Fill® Application Procedures**

Use Glance® NA Glass and Multi-Purpose Cleaner Non-Ammoniated to clean mirror, chrome and glass surfaces.

Spray onto surface. Wipe with a clean cloth or towel.

Use Virex® II 256 One-Step Disinfectant Cleaner and Deodorant to clean restroom toilets, sinks, floors and walls.

Use Crew® NA SC Non-Acid Bowl and Bathroom Disinfectant Cleaner to clean restroom toilets, sinks, floors and walls.

Apply use-solution to hard, nonporous surfaces. Thoroughly wet surface with a cloth, mop, sponge, sprayer or by immersion. Allow to remain wet for 10 minutes. Wipe dry or allow to air dry.