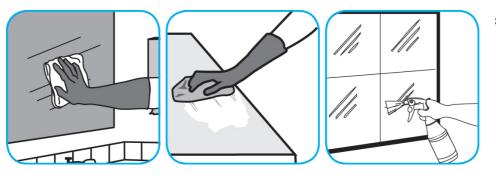

## **J-Fill® Application Procedures**

Use Glance® NA Glass and Multi-Purpose Cleaner Non-Ammoniated to clean mirror, chrome and glass surfaces.

Spray onto surface. Wipe with a clean cloth or towel.

Use Virex® II 256 One-Step Disinfectant Cleaner and Deodorant to clean restroom toilets, sinks, floors and walls.