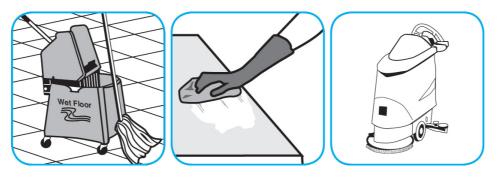

Apply use-solution to hard, nonporous surfaces. Thoroughly wet surface with a cloth, mop, sponge, sprayer or by immersion. Allow to remain wet for 10 minutes. Wipe dry or allow to air dry.

Use Stride® Citrus HC Neutral Cleaner to clean floors and other hard surfaces.

Fill mop bucket, spray bottle or automatic scrubbing machine from dispenser. Apply to surfaces to be cleaned. For auto scrubber use, trail mop behind machine to pick up any excess solution. Allow to dry.