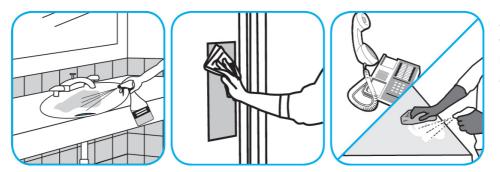

## **J-Fill® Application Procedures**

Use Glance® NA Glass and Multi-Purpose Cleaner Non-Ammoniated to clean mirror, chrome and glass surfaces.

Spray onto surface. Wipe with a clean cloth or towel.

Use Virex® II 256 One-Step Disinfectant Cleaner and Deodorant to clean restroom toilets, sinks, floors and walls.

Use Crew® NA SC Non-Acid Bowl and Bathroom Disinfectant Cleaner to clean restroom toilets, sinks, floors and walls.

Apply use-solution to hard, nonporous surfaces. Thoroughly wet surface with a cloth, mop, sponge, sprayer or by immersion. Allow to remain wet for 10 minutes. Wipe dry or allow to air dry.