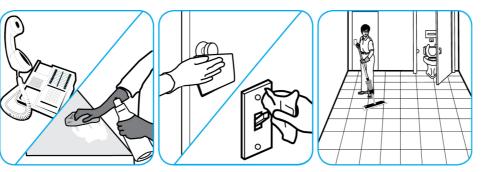

## Use Alpha-HP® Multi-Surface Disinfectant Cleaner to clean, disinfect and deodorize in one easy step.

Apply use-solution to hard, nonporous surfaces. Thoroughly wet surface with a cloth, mop, sponge, sprayer or by immersion. Allow to remain wet. Wipe dry or allow to air dry. See product label for complete directions.