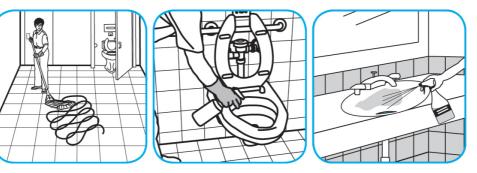

Use Crew® Restroom Floor and Surface SC Non-Acid Disinfectant Cleaner to clean restroom toilets, sinks, floors and walls.

Apply use-solution to hard, nonporous surfaces. Thoroughly wet surface with a cloth, mop, sponge, sprayer or by immersion. Allow to remain wet for 10 minutes. Wipe dry or allow to air dry.