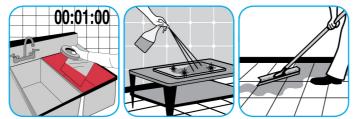

Apply use-solution to washable hard, non-porous surfaces: dishes, glassware, silverware, cooking utensils and plastic and other non-porous cutting boards. Spray or immerse objects for 1-2 minutes. Allow to air dry. See product label for complete directions.