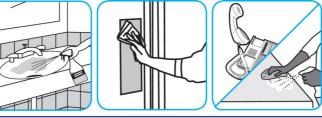

Use Oxivir® Plus Disinfectant Cleaner Concentrate to clean and disinfect hard, non-porous surfaces.

Apply use solution. Let stand for 5 minutes. Wipe orallow to air dry.

Use Crew® Bathroom Cleaner and Scale Remover as a non-corrosive formula deep cleans dirt and soap scum from bathroom and shower tiles, fixtures and most washable surfaces.