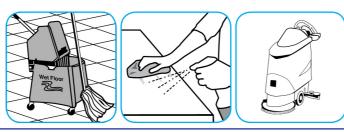

## Use Stride® Citrus SC Neutral Cleaner to clean floors and other hard surfaces.

Fill mop bucket, spray bottle or automatic scrubbing machine from dispenser. Apply to surfaces to be cleaned. For autoscrubber use, trail mop behind machine to pick up any excess solution. Allow to dry.