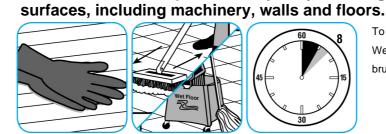

To clean floors, apply by mop or brush and scrub. Rinse thoroughly with hot water. Wear long rubber gloves for manual cleaning. To clean equipment, soak parts. Use brush or sponge as necessary. Rinse.