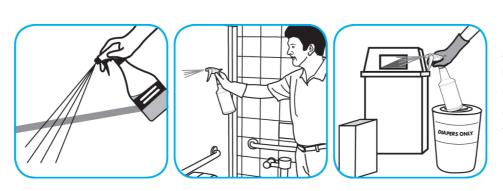

For daily cleaning: use a spray bottle or mop and bucket to apply the use-solution to a surface, let the product dwell for best performance. For deodorizing: spray directly onto floors, urinals, toilets, trash receptacles and other surfaces. For use as a carpet spotter, apply to carpet, agitate and rinse with water. Do not spray into the air or use as an air freshener.