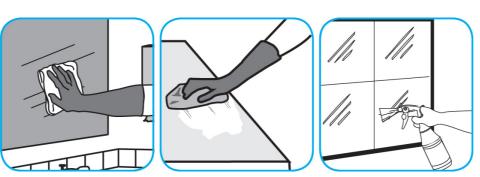

Use Glance® HC Glass and Multi-Surface Cleaner to clean mirrors, chrome and glass surfaces.

Spray onto surface. Wipe with a clean cloth or towel.

Use BreakDownTM/MC Odor Eliminator Concentrate to treat malodors on carpet and hard surfaces.