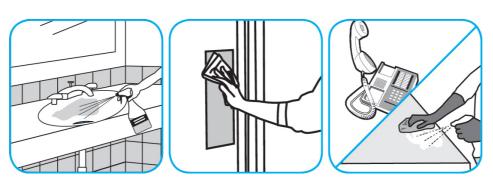

## **Application Procedures**

Use Virex® II 256 One-Step Disinfectant Cleaner and Deodorant to clean restroom toilets, sinks, floors and walls.

Apply use-solution to hard, nonporous surfaces. Thoroughly wet surface with a cloth, mop, sponge, sprayer or by immersion. Allow to remain wet for 10 minutes. Wipe dry or allow to air dry.

Use Crew® NA SC Non-Acid Bowl and Bathroom Disinfectant Cleaner to clean restroom toilets, sinks, floors and walls.

Apply use-solution to hard, nonporous surfaces. Thoroughly wet surface with a cloth, mop, sponge, sprayer or by immersion. Allow to remain wet for 10 minutes. Wipe dry or allow to air dry.