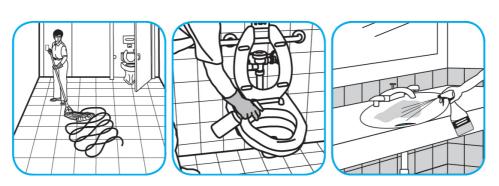

## **Application Procedures**

Use Virex® II 256 One-Step Disinfectant Cleaner and Deodorant to clean restroom toilets, sinks, floors and walls.

Apply use-solution to hard, nonporous surfaces. Thoroughly wet surface with a cloth, mop, sponge, sprayer or by immersion. Allow to remain wet for 10 minutes. Wipe dry or allow to air dry.

Use Crew® NA SC Non-Acid Bowl and Bathroom Disinfectant Cleaner to clean restroom toilets, sinks, floors and walls.

Apply use-solution to hard, nonporous surfaces. Thoroughly wet surface with a cloth, mop, sponge, sprayer or by immersion. Allow to remain wet for 10 minutes. Wipe dry or allow to air dry.