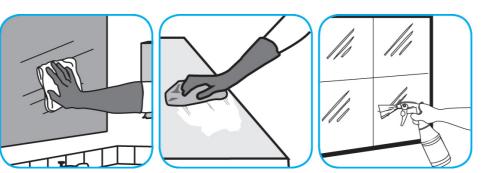

Use Glance® NA Glass and Multi-Purpose Cleaner Non-Ammoniated to clean mirror, chrome and glass surfaces.

Spray onto surface. Wipe with a clean cloth or towel.

Use Stride® Citrus HC Neutral Cleaner to clean floors and other hard surfaces.

Fill mop bucket, spray bottle or automatic scrubbing machine from dispenser. Apply to surfaces to be cleaned. For auto scrubber use, trail mop behind machine to pick up any excess solution. Allow to dry.