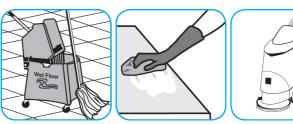

Use Glance® HC Glass and Multi-Surface Cleaner to clean mirrors, chrome and glass surfaces.

Spray onto surface. Wipe with a clean cloth or towel.

Use Stride® Citrus HC Neutral Cleaner to clean floors and other hard surfaces.

Fill mop bucket, spray bottle or automatic scrubbing machine from dispenser. Apply to surfaces to be cleaned. For auto scrubber use, trail mop behind machine to pick up any excess solution. Allow to dry.