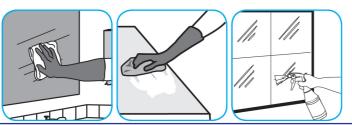

Use Oxivir® Tb one-step cleaner disinfectant to clean and disinfect hard, non-porous surfaces.

Apply use solution. Let stand for 5 minutes. Wipe or allow to air dry.

Apply product by spray. All surfaces must remain visibly wet for 1 minute. Use 5-minute contact time for TB and a 3 minute contact time for fungi. Air Dry, wipe surfaces to dry and remove any residue, or rinse with potable water as necessary.

Pre-clean heavily soiled areas. Apply product by coarse trigger sprayer. Spray 6-8 inches from the surface, making sure to wet surfaces thoroughly. Wipe or rub with cloth, disposable wiper, sponge, brush, or hand mop to spread the product on the

surface. Surfaces must remain wet for 1 minute for most common microorganisms, 4 minutes for C. difficile. Air Dry, wipe surfaces to dry and remove any residue, or rinse with potable water as necessary.