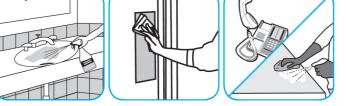

## **Application Procedures**

floors and walls.

Apply use-solution to hard, nonporous surfaces. Thoroughly wet surface with a cloth, mop, sponge, sprayer or by immersion. Allow to remain wet for 10 minutes. Wipe dry or allow to air dry.

Pre-clean heavily soiled areas. Apply product by coarse trigger sprayer. Spray 6-8 inches from the surface, making sure to wet surfaces thoroughly. Wipe or rub with cloth, disposable wiper, sponge, brush, or hand mop to spread the product on the

surface. Surfaces must remain wet for 1 minute for most common microorganisms, 4 minutes for C. difficile. Air Dry, wipe surfaces to dry and remove any residue, or rinse with potable water as necessary.