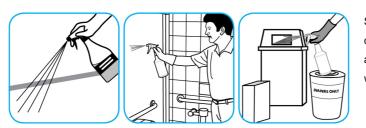

Spray into the air or onto surfaces where odors are noticeable.

Use Spitfire® SC Power Cleaner to clean most heavily soiled, hard surfaces.

Spray onto hard surface. Allow to penetrate and lift soils. Wipe with a clean cloth. Requires no rinsing. Do not use on glass, aluminum and water-based paint.