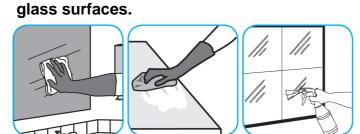

Use Good Sense® HC Liquid Air Freshener - Fresh to treat malodors on carpet, hard surfaces and as a room spray.

Use Glance® NA Glass and Multi-Purpose Cleaner Non-Ammoniated to clean mirror, chrome and