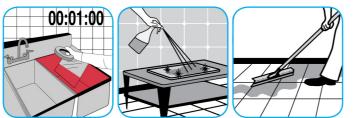

Use Stride® Citrus SC Neutral Cleaner to clean floors and other hard surfaces.

Fill mop bucket, spray bottle or automatic scrubbing machine from dispenser. Apply to surfaces to be cleaned. For autoscrubber use, trail mop behind machine to pick up any excess solution. Allow to dry.

Heavy Duty Prespray Plus is a pH neutral cleaner for prespraying to loosen heavily soiled carpets.

Vacuum area first. Spray carpet and agitate with a carpet rake, extractor brush, shampoo brush or bonnet. Extract and allow to dry.