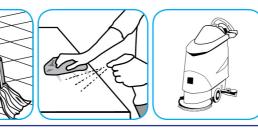

## **Application Procedures**

Spray onto surface. Wipe with a clean cloth or towel.

## Use Alpha-HP® Multi-Surface Cleaner to clean hard surfaces and carpet.

Spray onto surface. Wipe with a clean cloth or towel. For Carpet Spotting: Apply to carpet spot, agitate and rinse with water. For Prespray Cleaning: Apply product to area to be cleaned using a pressurized hand held sprayer. Extract thoroughly with water.