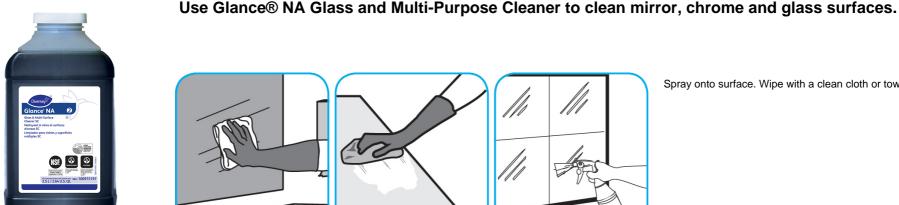

Use Oxivir® Plus Disinfectant Cleaner Concentrate to clean and disinfect hard, non-porous surfaces.

Dilute with cold water. Dispense use-solution into trigger spray or flip top bottle as needed. Apply with a damp cloth or directly on surface to be cleaned. Loosen soil with rubbing action. Rinse with cold water.

Spray onto surface. Wipe with a clean cloth or towel.

Use ProminenceTM/MC Heavy Duty Cleaner to remove soil from floors without dulling the appearance of the floor finish.

Dilute with cold water. For daily cleaning, use a spray bottle, mop and bucket or fill auto scrubber and use red pads. For Deep Scrubbing, fill auto scrubber and use green or blue pads. Pick up soil and excess cleaner with a tightly wrung out cleaning mop or cloth.