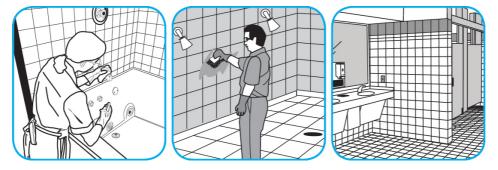

## **J-Fill® Application Procedures**

Apply use solution. Let stand for 5 minutes. Wipe or allow to air dry.

Use Crew® Bathroom Cleaner and Scale Remover to remove soap scum and hard water deposits. Do not use on natural wood or marble.