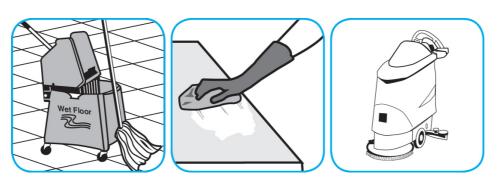

Use Glance® NA Glass and Multi-Purpose Cleaner Non-Ammoniated to clean mirror, chrome and glass surfaces.

Spray onto surface. Wipe with a clean cloth or towel.

Use Stride® Floral HC Neutral Cleaner to clean floors and other hard surfaces.

Fill mop bucket, spray bottle or automatic scrubbing machine from dispenser. Apply to surfaces to be cleaned. For auto scrubber use, trail mop behind machine to pick up any excess solution. Allow to dry.