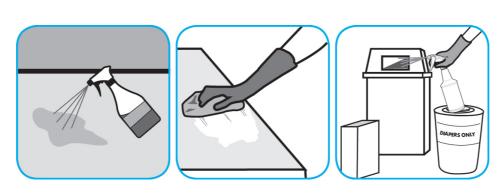

Use Alpha-HP® Multi-Surface Cleaner to clean hard surfaces and carpet.

Spray onto surface. Wipe with a clean cloth or towel. For Carpet Spotting: Apply to carpet spot, agitate and rinse with water. For Prespray Cleaning: Apply product to area to be cleaned using a pressurized hand held sprayer. Extract thoroughly with water.